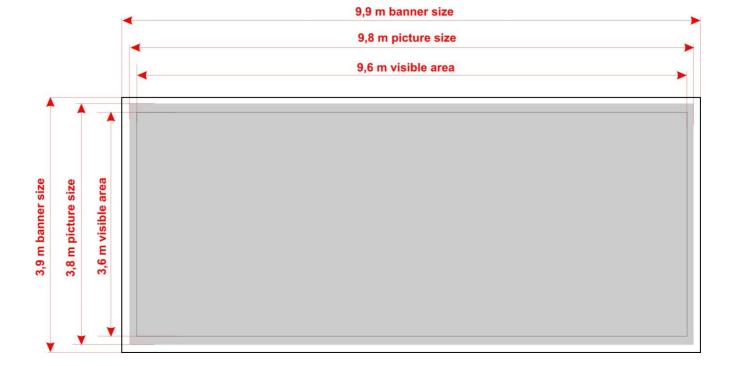

### Parameters of advertising banner:

Banner dimensions: 9,9 x 3,9 m

Picture dimensions: 9.8 x 3.8 m (of which 10 cm around the entire perimeter is for overlap which will not be visible)

Visible area: 9.6 x 3.6 m